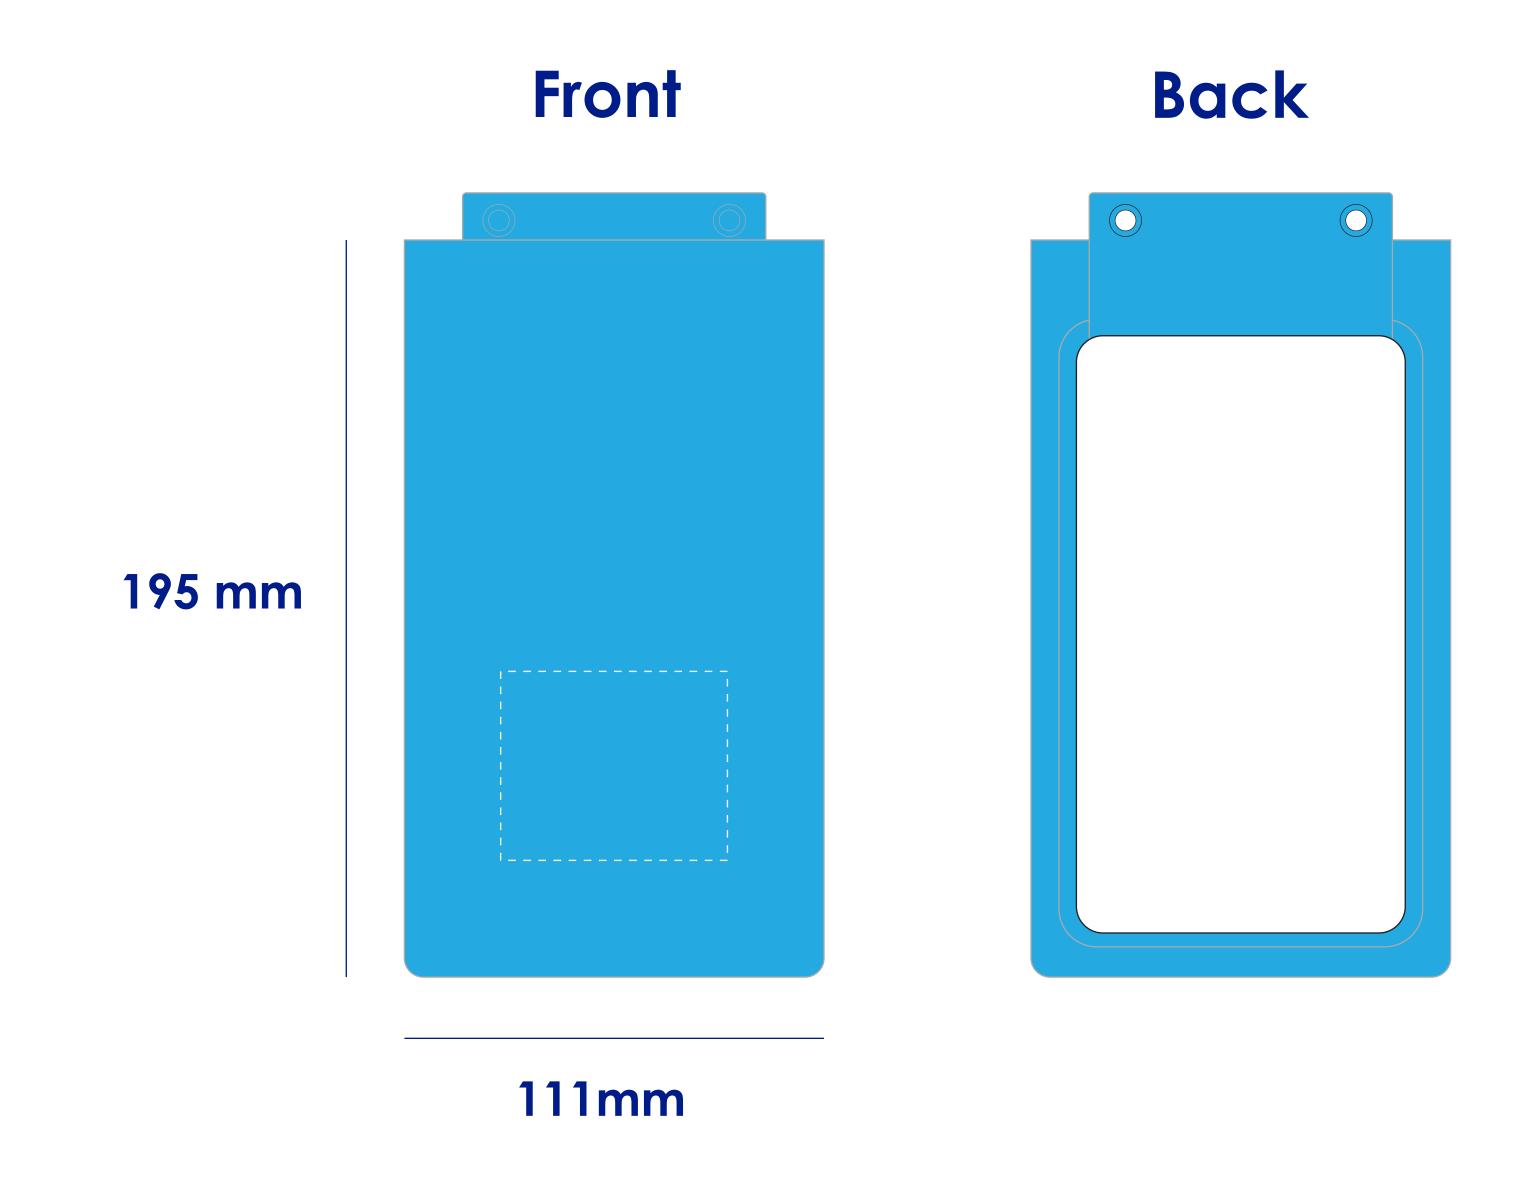

## Approval Proof







## **Terms & Conditions**

It is the clients responsibility to check the above artwork has been produced correctly by our factory to suit the manufacturing process. Whilst every effort has been made to copy the artwork provided, certain pantones have a tolerance of -10% +10% colour variation. Please note colours can vary from monitor so always check the pantone. Any correction/amendments after Moulds/Screens have been created will result in a new Mould/Screen being required and charged By signing off acceptance you have agreed to proceed and such no errors or omissions can be accepted or highlighted once the goods have been delivered.



Please note small texts may fill and become illegible